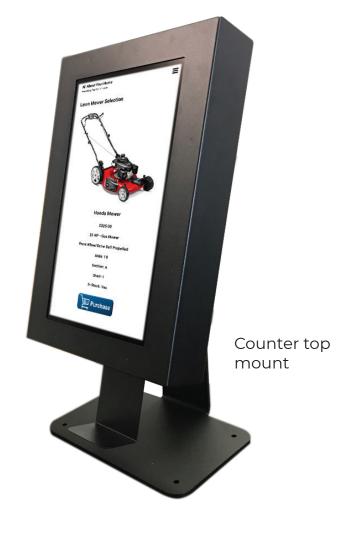

## **Hardware**

- Terminal designed for pedestal mount, counter top mount or wall mount
- 21.5" Elo HD Monitor with Touch Screen
- Dell PC with i5 processor, 500 GB SSD
- Honeywell Bar Code Scanner
- EMV Complaint Card Reader
- Microsoft Camera
- Optional: Bill Acceptor, Receipt Printer in Premium Model