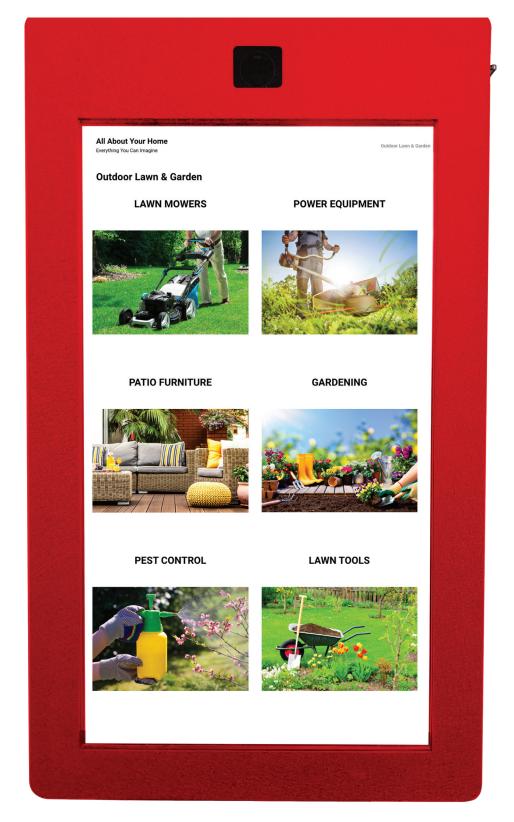

## **A First Class Guest Experience**

Wall mount

## **Guest Experience**

- Cutting edge design streamlined for the retail environment
- Excite your existing customer base by making it easier to locate products in-store.
- Connect the mobile experience with the in-store experience
- Move payment away from cashiers to terminals disbursed throughout
- Customers can identify products of interest and pickup in store or ship to their selected location
- Offer store rewards points that can be earned, viewed or redeemed on terminal
- Cloud management system for remote monitoring and alerts
- Allow customers to select from a broader range of products without increasing inventory