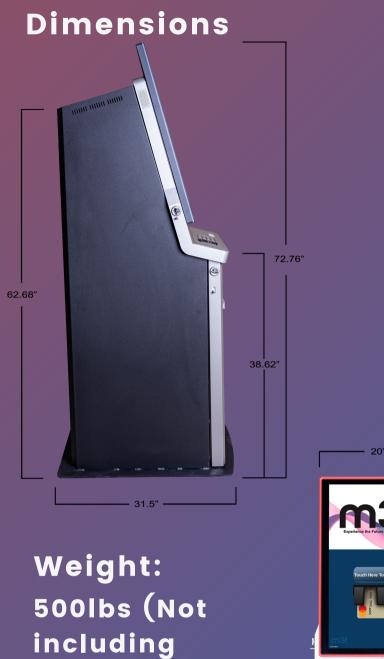

### Financial Services Terminal Model TR2260

# TR2260 -Premium Financial Services Kiosk

crate and packaging)