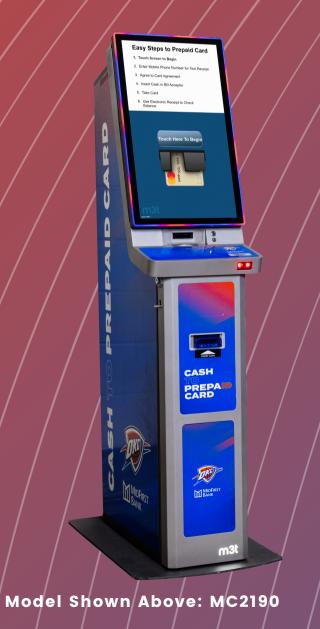

### Financial Services Terminal Model TR2260

# TR2260 -Premium Financial Services Kiosk

## Features

#### Hardware

| 32" HD Touchscreen Monitor                                       | $\checkmark$ |
|------------------------------------------------------------------|--------------|
| Lithium Ion Battery (10 year life)                               | $\checkmark$ |
| Power Conditioner                                                |              |
| Bill Acceptor (Up to 1,200 notes)                                | $\checkmark$ |
| Receipt Printer                                                  |              |
| EMV Card Reader                                                  |              |
| QR Code Scanning for Mobile Features                             | $\checkmark$ |
| PCI Compliant PIN Entry Device                                   | $\checkmark$ |
| Backlit Marketing Panel                                          | $\checkmark$ |
| LED RIngs on Monitor / Components                                | $\checkmark$ |
| Headphone Audio Jack w/ Control Button                           | $\checkmark$ |
| Bill DIspenser                                                   | $\checkmark$ |
| Software                                                         |              |
| Pre-Paid Open Loop Card issuance (SIngle<br>Load and Reloadable) | $\checkmark$ |
| Ticket Redemption                                                | $\checkmark$ |
| Ticket Purchase                                                  | $\checkmark$ |
| EMV Card Acceptance for Payment                                  | $\checkmark$ |
| Mobile Wallet Acceptance                                         | $\checkmark$ |
| АТМ                                                              | $\checkmark$ |
| Bill Breaking                                                    | $\checkmark$ |
| Players Club                                                     | $\checkmark$ |
| Cloud Monitoring (with RMS Subscription)                         | $\checkmark$ |
|                                                                  |              |