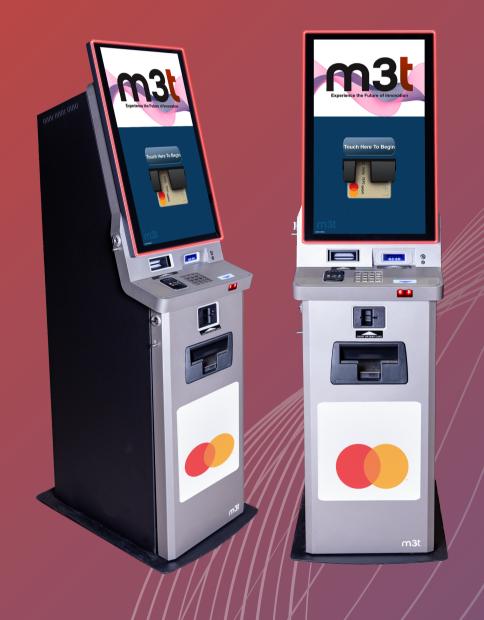

### Financial Services Terminal Model TR2260

# TR2260 -Premium Financial Services Kiosk

## Features

#### Hardware

| 32" HD Touchscreen Monitor                                       | $\checkmark$ |
|------------------------------------------------------------------|--------------|
| Lithium Ion Battery (10 year life)                               | $\checkmark$ |
| Power Conditioner                                                |              |
| Bill Acceptor (Up to 1,200 notes)                                | $\checkmark$ |
| Receipt Printer                                                  |              |
| EMV Card Reader                                                  |              |
| QR Code Scanning for Mobile Features                             | $\checkmark$ |
| PCI Compliant PIN Entry Device                                   | $\checkmark$ |
| Backlit Marketing Panel                                          | $\checkmark$ |
| LED RIngs on Monitor / Components                                | $\checkmark$ |
| Headphone Audio Jack w/ Control Button                           | $\checkmark$ |
| Bill DIspenser                                                   | $\checkmark$ |
| Software                                                         |              |
| Pre-Paid Open Loop Card issuance (SIngle<br>Load and Reloadable) | $\checkmark$ |
| Ticket Redemption                                                | $\checkmark$ |
| Ticket Purchase                                                  | $\checkmark$ |
| EMV Card Acceptance for Payment                                  | $\checkmark$ |
| Mobile Wallet Acceptance                                         | $\checkmark$ |
| АТМ                                                              | $\checkmark$ |
| Bill Breaking                                                    | $\checkmark$ |
| Players Club                                                     | $\checkmark$ |
| Cloud Monitoring (with RMS Subscription)                         | $\checkmark$ |
|                                                                  |              |