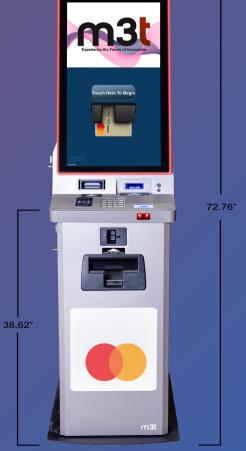

### Financial Services Terminal Model TR2260

# TR2260 -Premium Financial Services Kiosk