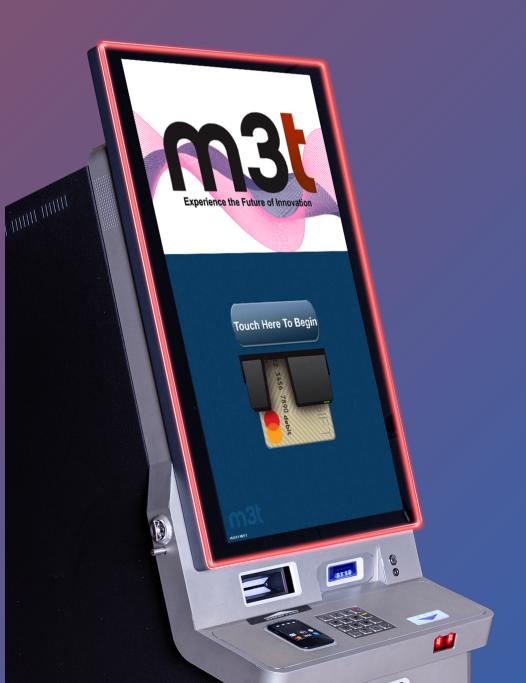

### Financial Services Terminal Model TR2260

# TR2260 -Premium Financial Services Kiosk

## Features

#### Hardware

| 32" HD Touchscreen Monitor                                       | $\checkmark$ |
|------------------------------------------------------------------|--------------|
| Lithium Ion Battery (10 year life)                               | $\checkmark$ |
| Power Conditioner                                                |              |
| Bill Acceptor (Up to 1,200 notes)                                | $\checkmark$ |
| Receipt Printer                                                  |              |
| EMV Card Reader                                                  |              |
| QR Code Scanning for Mobile Features                             | $\checkmark$ |
| PCI Compliant PIN Entry Device                                   | $\checkmark$ |
| Backlit Marketing Panel                                          | $\checkmark$ |
| LED RIngs on Monitor / Components                                | $\checkmark$ |
| Headphone Audio Jack w/ Control Button                           | $\checkmark$ |
| Bill DIspenser                                                   | $\checkmark$ |
| Software                                                         |              |
| Pre-Paid Open Loop Card issuance (SIngle<br>Load and Reloadable) | $\checkmark$ |
| Ticket Redemption                                                | $\checkmark$ |
| Ticket Purchase                                                  | $\checkmark$ |
| EMV Card Acceptance for Payment                                  | $\checkmark$ |
| Mobile Wallet Acceptance                                         | $\checkmark$ |
| АТМ                                                              | $\checkmark$ |
| Bill Breaking                                                    | $\checkmark$ |
| Players Club                                                     | $\checkmark$ |
| Cloud Monitoring (with RMS Subscription)                         | $\checkmark$ |
|                                                                  |              |