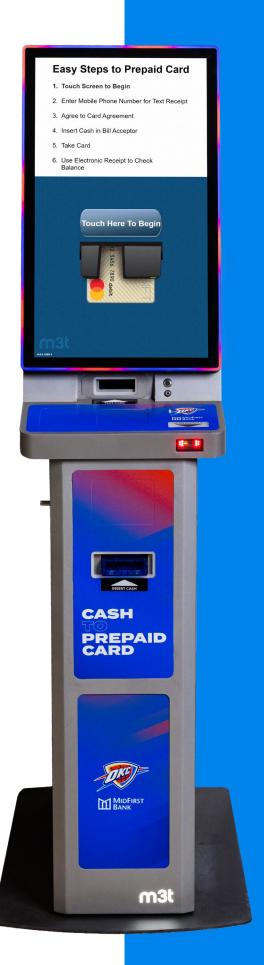

### Prepaid Card Issuance Terminal Model MC2190

Easy Steps to Prepaid Card

Touch Screen to Begin
Enter Mobile Phone Number for Text Receip

Agree to Card Agreement Insert Cash in Bill Acceptor

Use Electronic Receipt to Check

ouch Here To Beg

5. Take Card

m3t