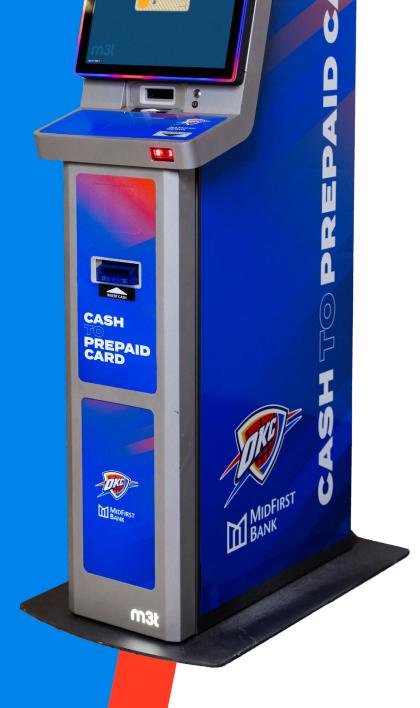

### Prepaid Card Issuance Terminal Model MC2190

Easy Steps to Prepaid Card

Touch Screen to Begin
Enter Mobile Phone Number for Text Receip

Agree to Card Agreement Insert Cash in Bill Acceptor

Use Electronic Receipt to Check

### **A First Class Guest Experience**

# Cutting edge design streamlined for the arena, stadium, university and other cashless venue environments.

### Self-Service

- Prepaid open loop card issuance for all arenas, stadiums, universities and other cashless venues
- Move card issuance away from the guest services counter to a self-service solution
- Kiosk cloud management system for actively monitoring the terminal