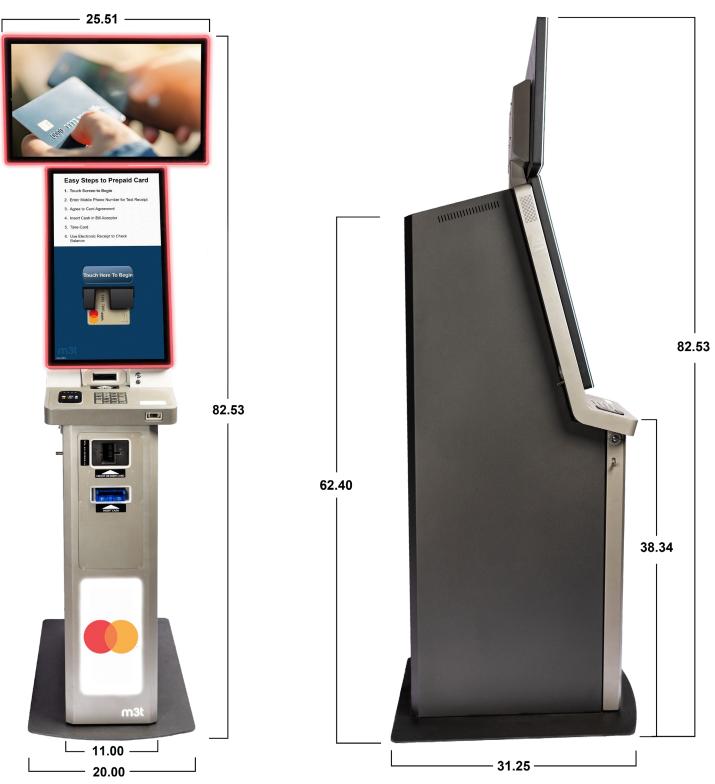

### Prepaid Card Issuance Terminal Model MC2190

Easy Steps to Prepaid Card

Touch Screen to Begin
Enter Mobile Phone Number for Text Receip

Agree to Card Agreement Insert Cash in Bill Acceptor

Use Electronic Receipt to Check

ouch Here To Beg

5. Take Card

m3t

- 27" HD Touchscreen Monitor
- Battery Backup / Power Conditioner
- Bill Acceptor (up to 2,200 notes)
- Receipt Printer (Optional)
- EMV Card Reader (Contact and Contactless)
- QR Code Scanning for Mobile Features
- PCI Compliant PIN Entry Device
- Backlit Marketing Panel
- LED Rings on Monitor and Components
- Headphone Jack with Volume Control (ADA)
- 12 ga Steel (Heavy Duty Enclosure)
- Weight 250 lbs. (Bolted to Floor & Wall)
- Optional Marketing Display

# DIMENSIONS

Optional Marketing Display