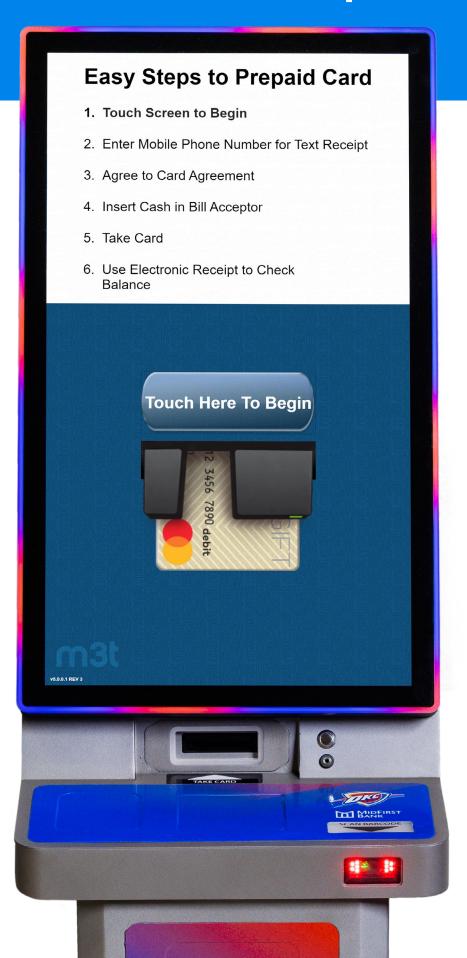

### Prepaid Card Issuance Terminal Model MC2190

Easy Steps to Prepaid Card

Touch Screen to Begin
Enter Mobile Phone Number for Text Receip

Agree to Card Agreement Insert Cash in Bill Acceptor

Use Electronic Receipt to Check

ouch Here To Beg

5. Take Card

m3t