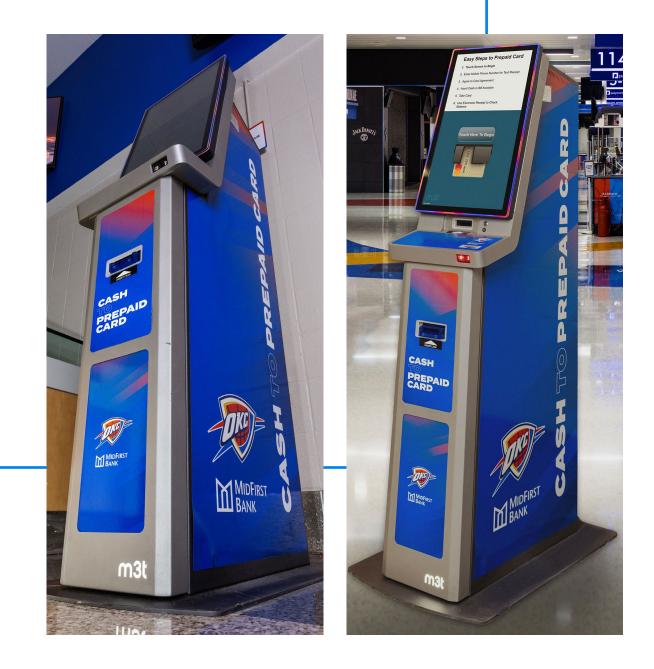

### Prepaid Card Issuance Terminal Model MC2190

Easy Steps to Prepaid Card

Touch Screen to Begin
Enter Mobile Phone Number for Text Receip

Agree to Card Agreement Insert Cash in Bill Acceptor

Use Electronic Receipt to Check

ouch Here To Beg

5. Take Card

m3t